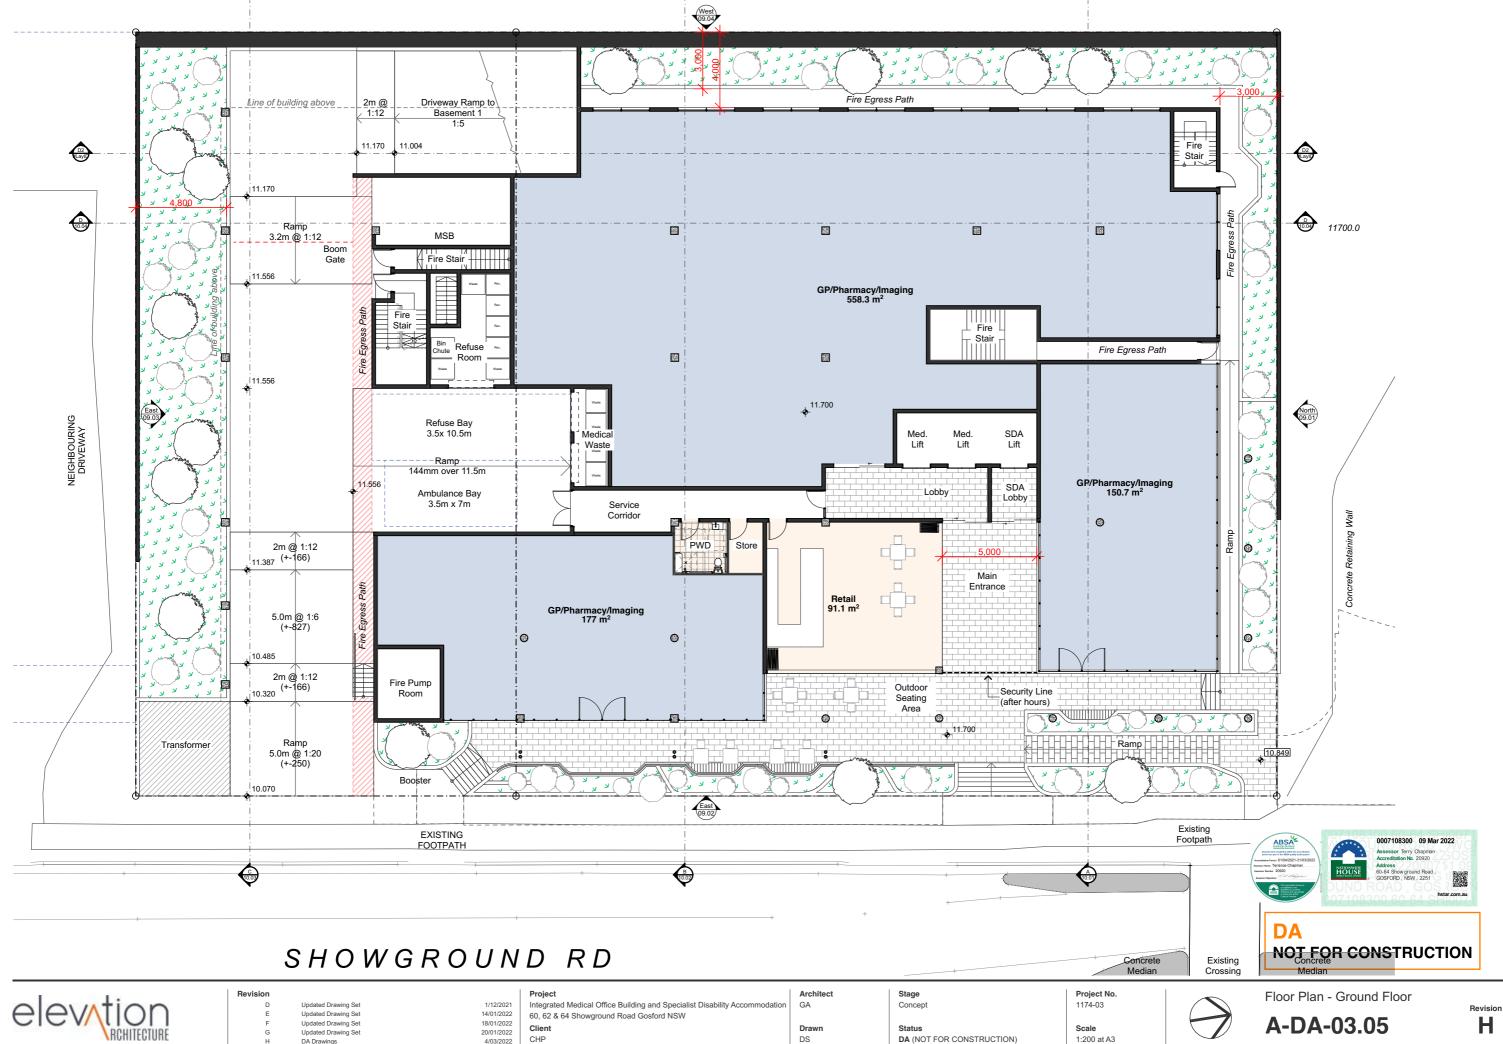

#### **Development Numbers**

| Street Address:<br>Property Description: | 60, 62 and 64 Showground Road, Gosford<br>Lots 1-4 on SP 20095 and Lots 1-6 on SP 20058                                                                                                                                          |
|------------------------------------------|----------------------------------------------------------------------------------------------------------------------------------------------------------------------------------------------------------------------------------|
| Site Area:                               | 2437sqm                                                                                                                                                                                                                          |
| Proposal Description:                    | Mixed use development consisting of an integrated health hub facility and disability accommodation. Retail and medical land uses such as GP clinic, pharmacy, radiology, pathology on the ground level; with 4 levels of medical |

suites above. Level 5 will provide seven specialist disability accommodation units