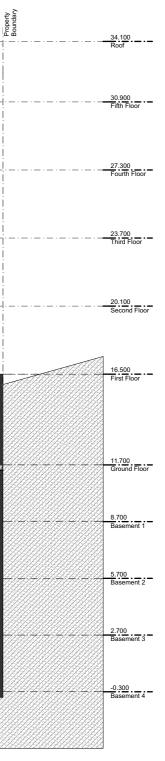

Project No. 1174-03 Scale 1:200 at A3

Section A

2.700 Basement 3

-0.300 Basement 4

5.700 Basement 2

8.700 Basement 1

11.700 Ground Floor

20.100 Second Floor

16.500 First Floor

23.700 Third Floor

27.300 Fourth Floor

30.900 Fifth Floor

\_\_\_\_\_34.100 Roof

Section B

P:\Data 1\1174-03 Showground Road Integrated Medical Office Building\5.2 Development Application\5.2.1 ArchiCAD\1174-03\_Master DA 24.pln