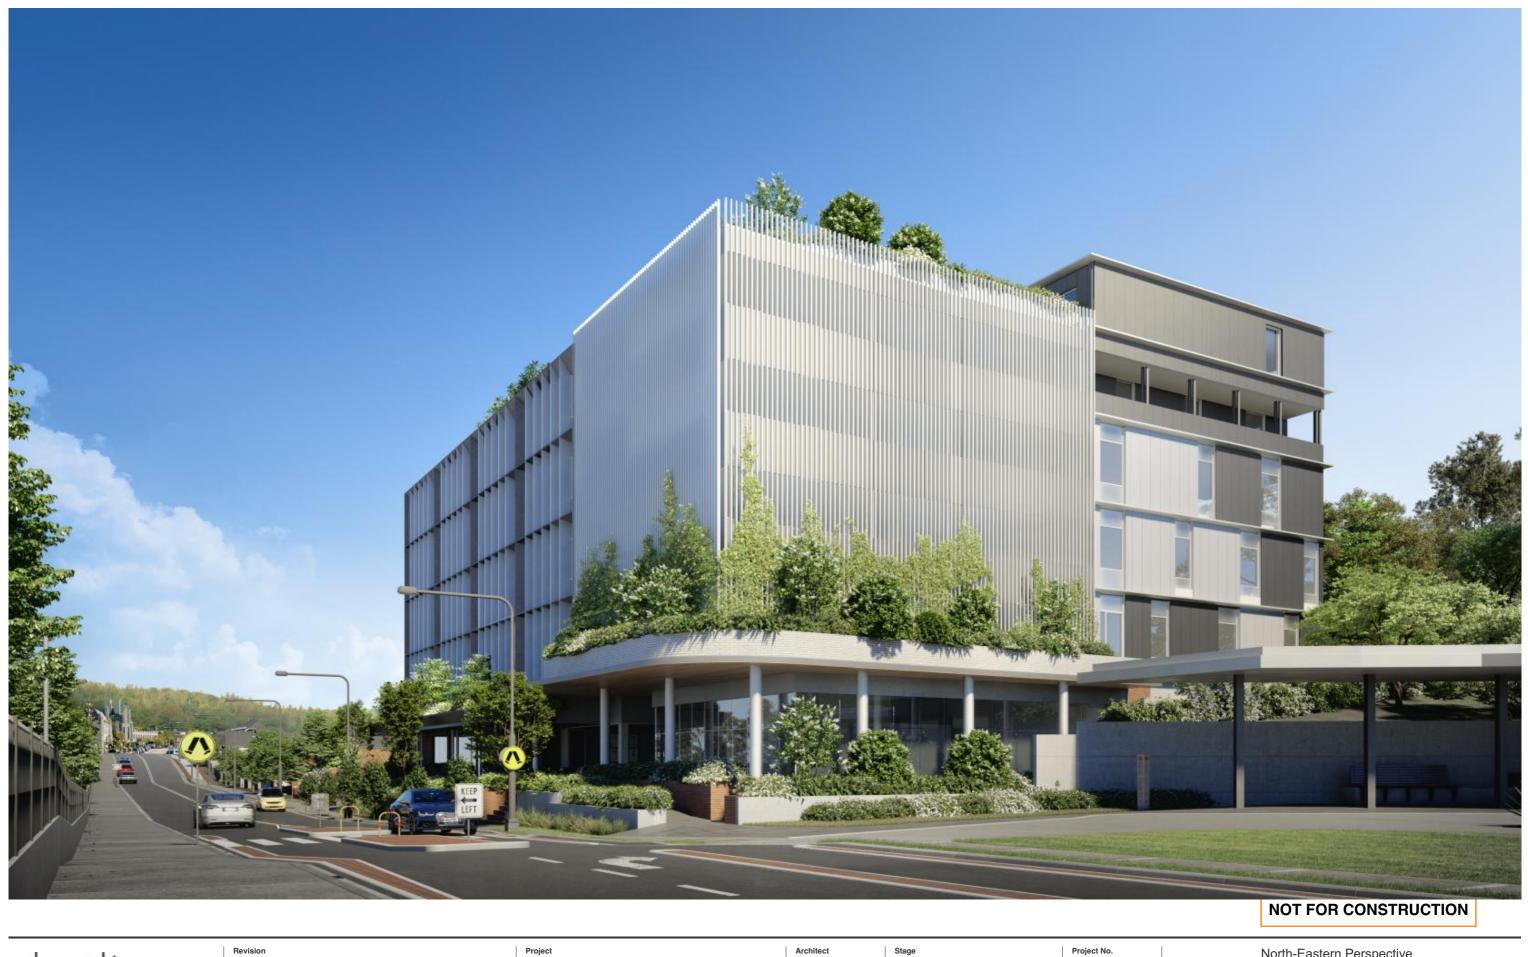

North-Eastern Perspective

P:\Data 1\1174-03 Showground Road Integrated Medical Office Building\5.2 Development Application\5.2.1 ArchiCAD\1174-03\_Master DA 24.5

| vision |                      |
|--------|----------------------|
| A      | Elevations & Renders |
| в      | Updated Drawing Set  |
| С      | Updated Drawing Set  |
| D      | Updated Drawing Set  |
| E      | DA Drawings          |
|        |                      |