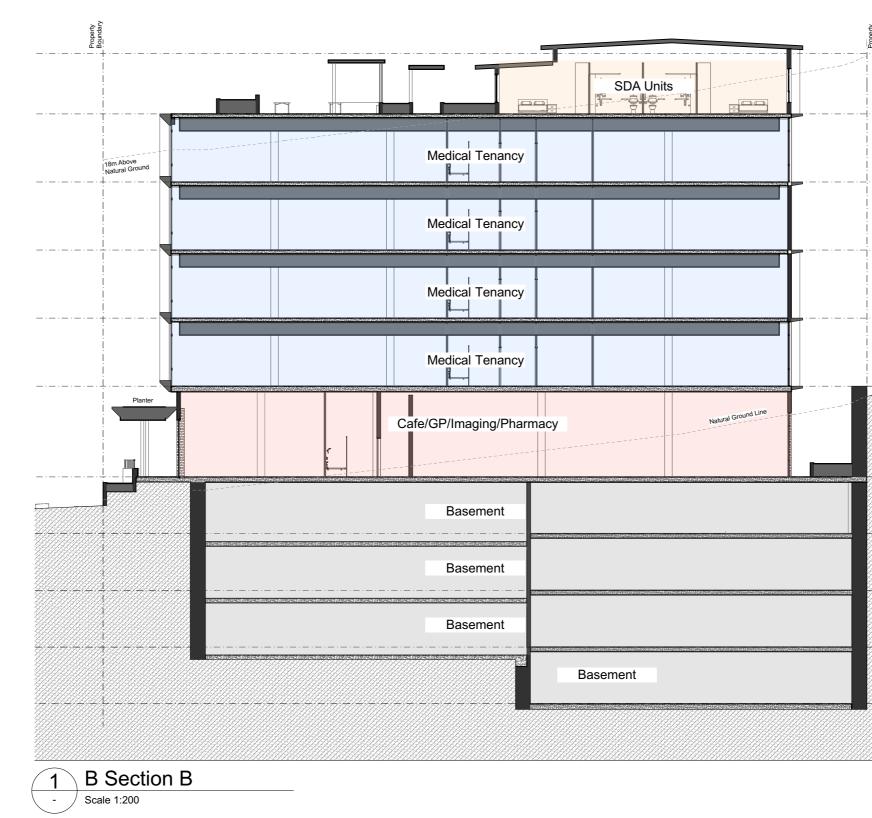

16.500 First Floor

23.700 Third Floor

27.300 Fourth Floor

30.900 Fifth Floor

\_\_\_\_\_34.100 Roof

Section B

P:\Data 1\1174-03 Showground Road Integrated Medical Office Building\5.2 Development Application\5.2.1 ArchiCAD\1174-03\_Master DA 24.pln