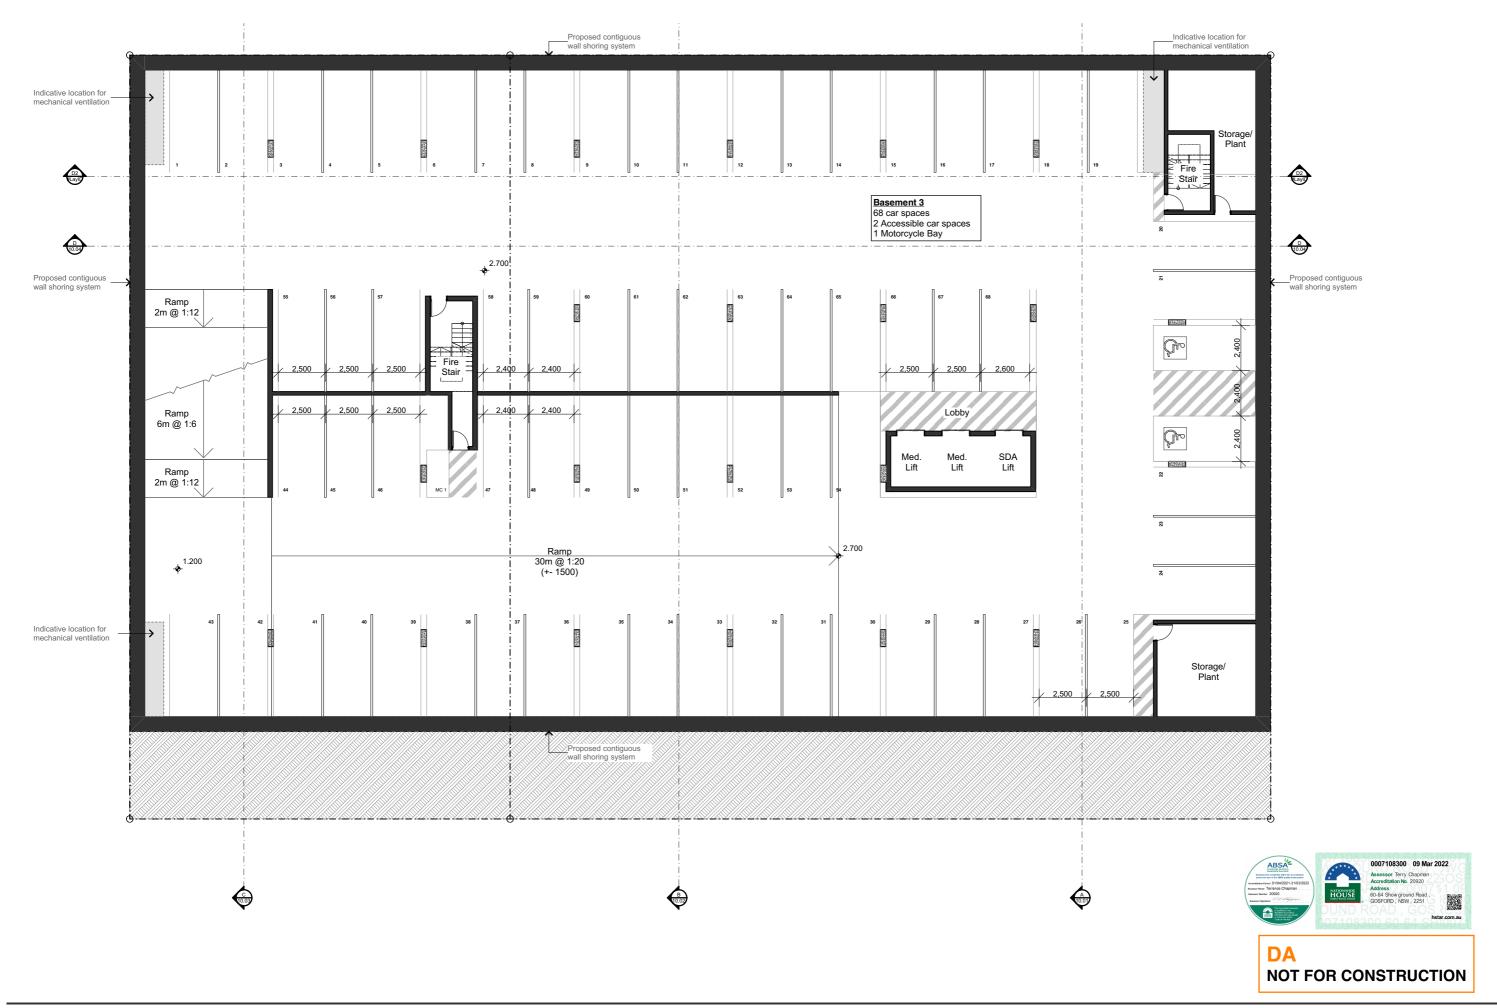

#### **Carparking Numbers**

Basement 1 45 Car spaces 2 Accessible Car spaces 1 SDA Drop off space 2 Van spaces 1 Motorcycle Bay

Basement 2 68 Car spaces 2 Accessible Car spaces 1 Motorcycle Bay

Basement 3 68 Car spaces 2 Accessible Car spaces 1 Motorcycle Bay

### **Drawing List**

| Drawing No. | Drawing Name              |
|-------------|---------------------------|
| 00.01       | Context & Locality Plans  |
| 01.01       | Site Plan                 |
| 01.02       | Existing Survey           |
| 03.01       | Floor Plan - Basement 4   |
| 03.02       | Floor Plan - Basement 3   |
| 03.03       | Floor Plan - Basement 2   |
| 03.04       | Floor Plan - Basement 1   |
| 03.05       | Floor Plan - Ground Floor |
| 03.06       | Floor Plan - First Floor  |
| 03.07       | Floor Plan - Second Floor |
| 03.08       | Floor Plan - Third Floor  |
| 03.09       | Floor Plan - Fourth Floor |
| 03.10       | Floor Plan - Fifth Floor  |
| 04.01       | Roof Plan                 |
| 09.01       | Elevations - North        |
| 09.02       | Elevations - East         |
| 09.03       | Elevations - South        |
| 09.04       | Elevations - West         |
| 10.01       | Section A                 |
| 10.02       | Section B                 |
| 10.03       | Section C                 |
| 22.01       | North-Eastern Perspective |
| 22.02       | Showground Rd Perspective |
|             |                           |

Floor Plan - Basement 3

A-DA-03.02

P:\Data 1\1174-03 Showground Road Integrated Medical Office Building\5.2 Development Application\5.2.1 ArchiCAD\1174-03\_Master DA 24.pln

| el       | е      | ?\/\        | t       | IO<br>CHITECT | URE  |  |
|----------|--------|-------------|---------|---------------|------|--|
| (07) 325 | 1 6900 | info@elevat | ionarch | nitecture.con | n.au |  |