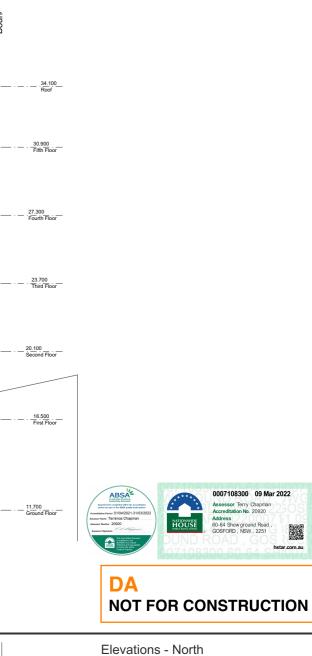

Project No. 1174-03 Scale 1:200 at A3

Section A

2.700 Basement 3

-0.300 Basement 4

5.700 Basement 2

8.700 Basement 1

11.700 Ground Floor

20.100 Second Floor

16.500 First Floor

23.700 Third Floor

27.300 Fourth Floor

30.900 Fifth Floor

\_\_\_\_\_34.100 Roof

Section B

P:\Data 1\1174-03 Showground Road Integrated Medical Office Building\5.2 Development Application\5.2.1 ArchiCAD\1174-03\_Master DA 24.pln

8.700 Basement 1

11.700 Ground Floor

20.100 Second Floor

16.500 First Floor

23.700 Third Floor

30.900 Fifth Floor

\_\_\_\_\_34.100 Roof

27.300 Fourth Floor