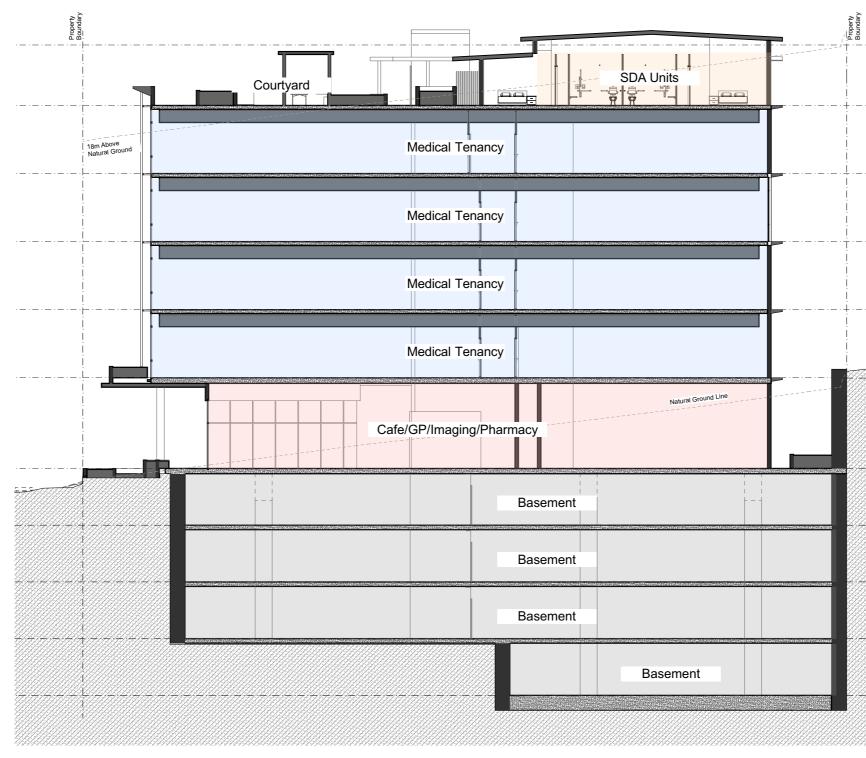

# **Integrated Medical Office Building and Specialist Disability Accommodation**

#### **Development Numbers**

| Street Address:<br>Property Description: | 60, 62 and 64 Showground Road, Gosford<br>Lots 1-4 on SP 20095 and Lots 1-6 on SP 20058                                                                                                                                          |
|------------------------------------------|----------------------------------------------------------------------------------------------------------------------------------------------------------------------------------------------------------------------------------|
| Site Area:                               | 2437sqm                                                                                                                                                                                                                          |
| Proposal Description:                    | Mixed use development consisting of an integrated health hub facility and disability accommodation. Retail and medical land uses such as GP clinic, pharmacy, radiology, pathology on the ground level; with 4 levels of medical |

suites above. Level 5 will provide seven specialist disability accommodation units

Project No. 1174-03 Scale 1:200 at A3

Section A

2.700 Basement 3

-0.300 Basement 4

5.700 Basement 2

8.700 Basement 1

11.700 Ground Floor

20.100 Second Floor

16.500 First Floor

23.700 Third Floor

27.300 Fourth Floor

30.900 Fifth Floor

\_\_\_\_\_34.100 Roof

Section B

P:\Data 1\1174-03 Showground Road Integrated Medical Office Building\5.2 Development Application\5.2.1 ArchiCAD\1174-03\_Master DA 24.pln

е

NOT FOR CONSTRUCTION

This According to the A

DA

Section C

hstar.com.au

2.700 Basement 3 -0.300 Basement 4 0007108300 09 Mar 2022 Assessor Terry Chapman Accreditation No. 20920 

5.700 Basement 2

8.700 Basement 1

11.700 Ground Floor

20.100 Second Floor

16.500 First Floor

23.700 Third Floor

30.900 Fifth Floor

\_\_\_\_\_34.100 Roof

27.300 Fourth Floor