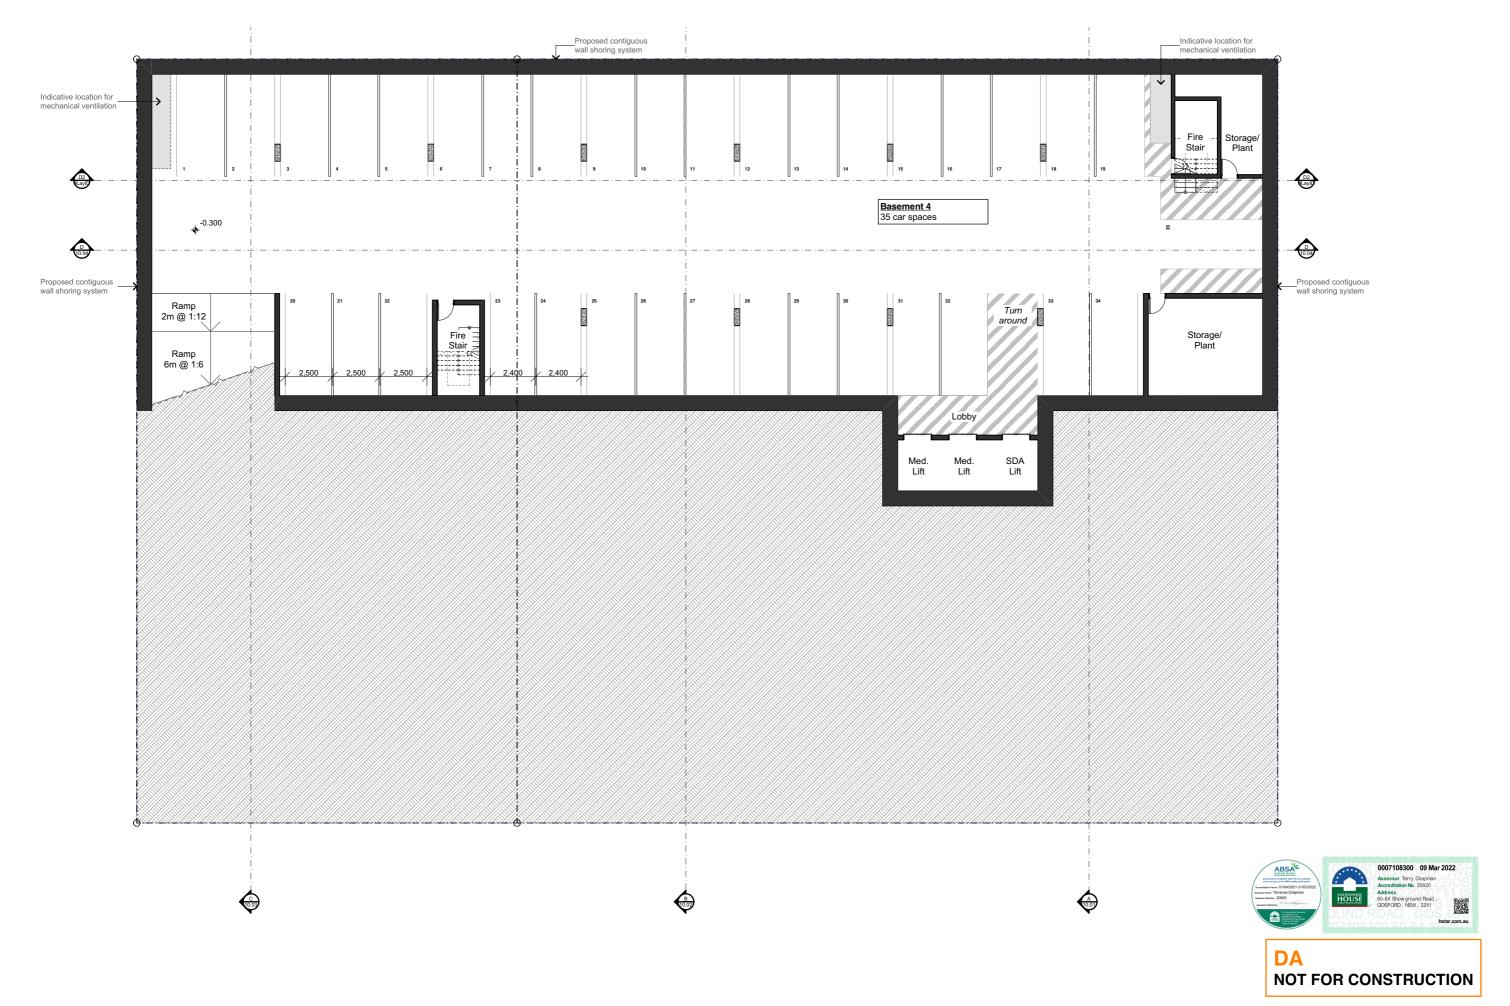

Basement 4 35 Car spaces

Total Carparking Numbers 216 Car spaces 6 Accessible Car spaces 3 Motorcycle Bays 1 SDA Drop off space 2 Van spaces

Indated Drawing Se

27/01/2022 4/03/2022

| Project<br>Integrated Medical Office Building and Specialist Disability Accommodation<br>60, 62 & 64 Showground Road Gosford NSW | Architect<br>GA | Stage<br>Concept |
|----------------------------------------------------------------------------------------------------------------------------------|-----------------|------------------|
| Client                                                                                                                           | Drawn           | Status           |
| CHP                                                                                                                              | DS              | DA (NOT I        |

### **Drawing List**

| Drawing No. | Drawing Name              |
|-------------|---------------------------|
| 00.01       | Context & Locality Plans  |
| 01.01       | Site Plan                 |
| 01.02       | Existing Survey           |
| 03.01       | Floor Plan - Basement 4   |
| 03.02       | Floor Plan - Basement 3   |
| 03.03       | Floor Plan - Basement 2   |
| 03.04       | Floor Plan - Basement 1   |
| 03.05       | Floor Plan - Ground Floor |
| 03.06       | Floor Plan - First Floor  |
| 03.07       | Floor Plan - Second Floor |
| 03.08       | Floor Plan - Third Floor  |
| 03.09       | Floor Plan - Fourth Floor |
| 03.10       | Floor Plan - Fifth Floor  |
| 04.01       | Roof Plan                 |
| 09.01       | Elevations - North        |
| 09.02       | Elevations - East         |
| 09.03       | Elevations - South        |
| 09.04       | Elevations - West         |
| 10.01       | Section A                 |
| 10.02       | Section B                 |
| 10.03       | Section C                 |
| 22.01       | North-Eastern Perspective |
| 22.02       | Showground Rd Perspective |
|             |                           |

elevition

(07) 3251 6900 info@elevationarchitecture.com.

Floor Plan - Basement 4

| 1                                                | Revision |                                                                                                      |                                    | Project                                                                                                                                                       | Architect                                                 | Stage                                                       | Project No. |
|--------------------------------------------------|----------|------------------------------------------------------------------------------------------------------|------------------------------------|---------------------------------------------------------------------------------------------------------------------------------------------------------------|-----------------------------------------------------------|-------------------------------------------------------------|-------------|
| aloution                                         | В        | Updated Drawing Set                                                                                  | 19/08/2021                         | Integrated Medical Office Building and Specialist Disability Accommodation                                                                                    | GA                                                        | Concept                                                     | 1174-03     |
|                                                  | С        | Updated Drawing Set                                                                                  | 1/12/2021                          | 60, 62 & 64 Showground Road Gosford NSW                                                                                                                       |                                                           |                                                             |             |
|                                                  | D        | Updated Drawing Set                                                                                  | 14/01/2022                         | Client                                                                                                                                                        | Drawn                                                     | Status                                                      | Scale       |
| RCHITECTURE                                      | E        | Updated Drawing Set                                                                                  | 18/01/2022                         |                                                                                                                                                               | Diawii                                                    |                                                             |             |
| TIOTTLUTOTL                                      | F        | DA Drawings                                                                                          | 4/03/2022                          | CHP                                                                                                                                                           | DS                                                        | DA (NOT FOR CONSTRUCTION)                                   | 1:200 at A3 |
| (07) 3251 6900 info@elevationarchitecture.com.au | Eleva    | ation Architecture Pty Ltd ACN 606 170 807 © Copyright reserved this document is and shall remain th | he property of Elevation Architect | ure. Unauthorised use of this document in any form whatsoever is prohibited. All information to be printed in colour. Figured dimensions take precedence over | r scale dimensions. Contractors must verify all dimension | on site before commencing any work or making shop drawings. |             |