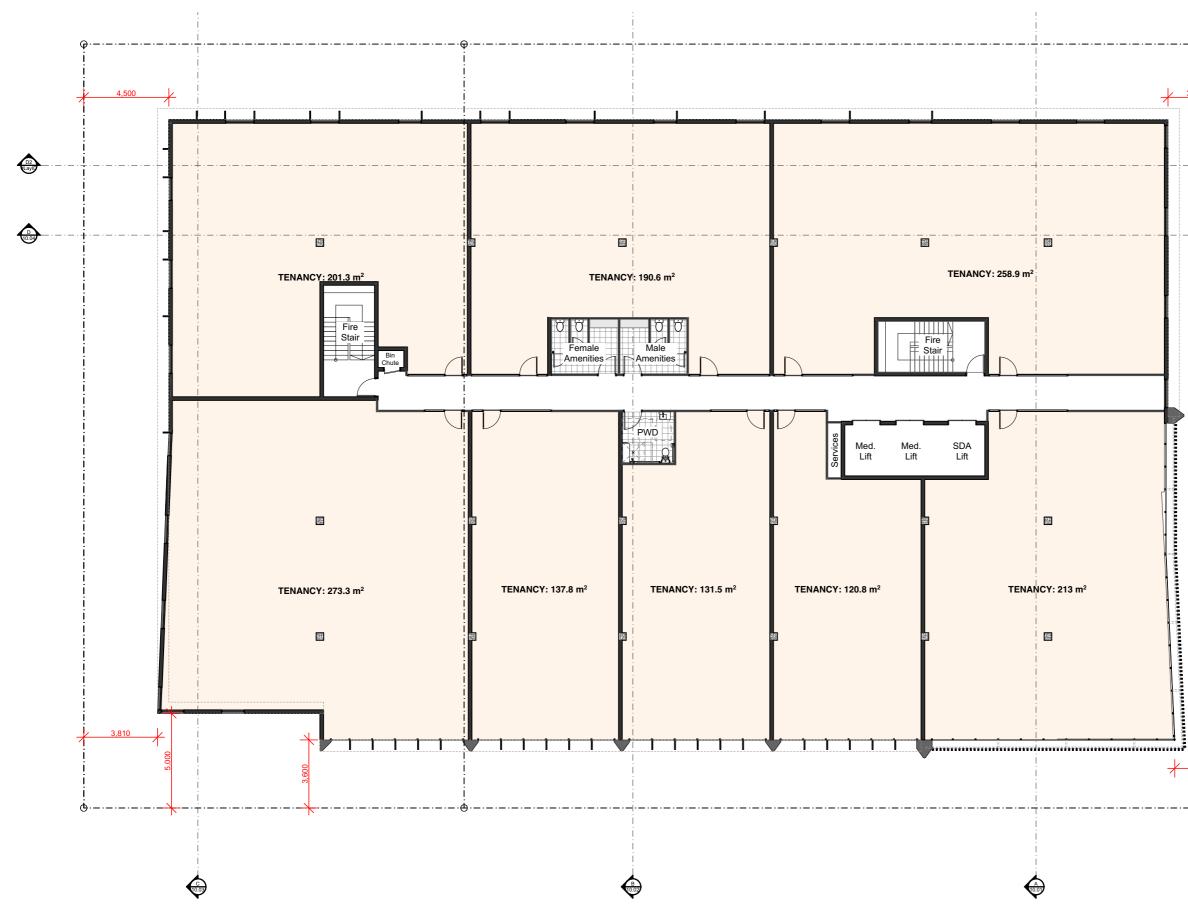

#### **Development Numbers**

| Street Address:<br>Property Description: | 60, 62 and 64 Showground Road, Gosford<br>Lots 1-4 on SP 20095 and Lots 1-6 on SP 20058                                                                                                                                          |
|------------------------------------------|----------------------------------------------------------------------------------------------------------------------------------------------------------------------------------------------------------------------------------|
| Site Area:                               | 2437sqm                                                                                                                                                                                                                          |
| Proposal Description:                    | Mixed use development consisting of an integrated health hub facility and disability accommodation. Retail and medical land uses such as GP clinic, pharmacy, radiology, pathology on the ground level; with 4 levels of medical |

suites above. Level 5 will provide seven specialist disability accommodation units

#### **Carparking Numbers**

Basement 1 45 Car spaces 2 Accessible Car spaces 1 SDA Drop off space 2 Van spaces 1 Motorcycle Bay

Basement 2 68 Car spaces 2 Accessible Car spaces 1 Motorcycle Bay

Basement 3 68 Car spaces 2 Accessible Car spaces 1 Motorcycle Bay

Basement 4 35 Car spaces

Total Carparking Numbers 216 Car spaces 6 Accessible Car spaces 3 Motorcycle Bays 1 SDA Drop off space 2 Van spaces

Indated Drawing Se

27/01/2022 4/03/2022

| Project<br>Integrated Medical Office Building and Specialist Disability Accommodation<br>60, 62 & 64 Showground Road Gosford NSW | Architect<br>GA | Stage<br>Concept |
|----------------------------------------------------------------------------------------------------------------------------------|-----------------|------------------|
| Client                                                                                                                           | Drawn           | Status           |
| CHP                                                                                                                              | DS              | DA (NOT I        |