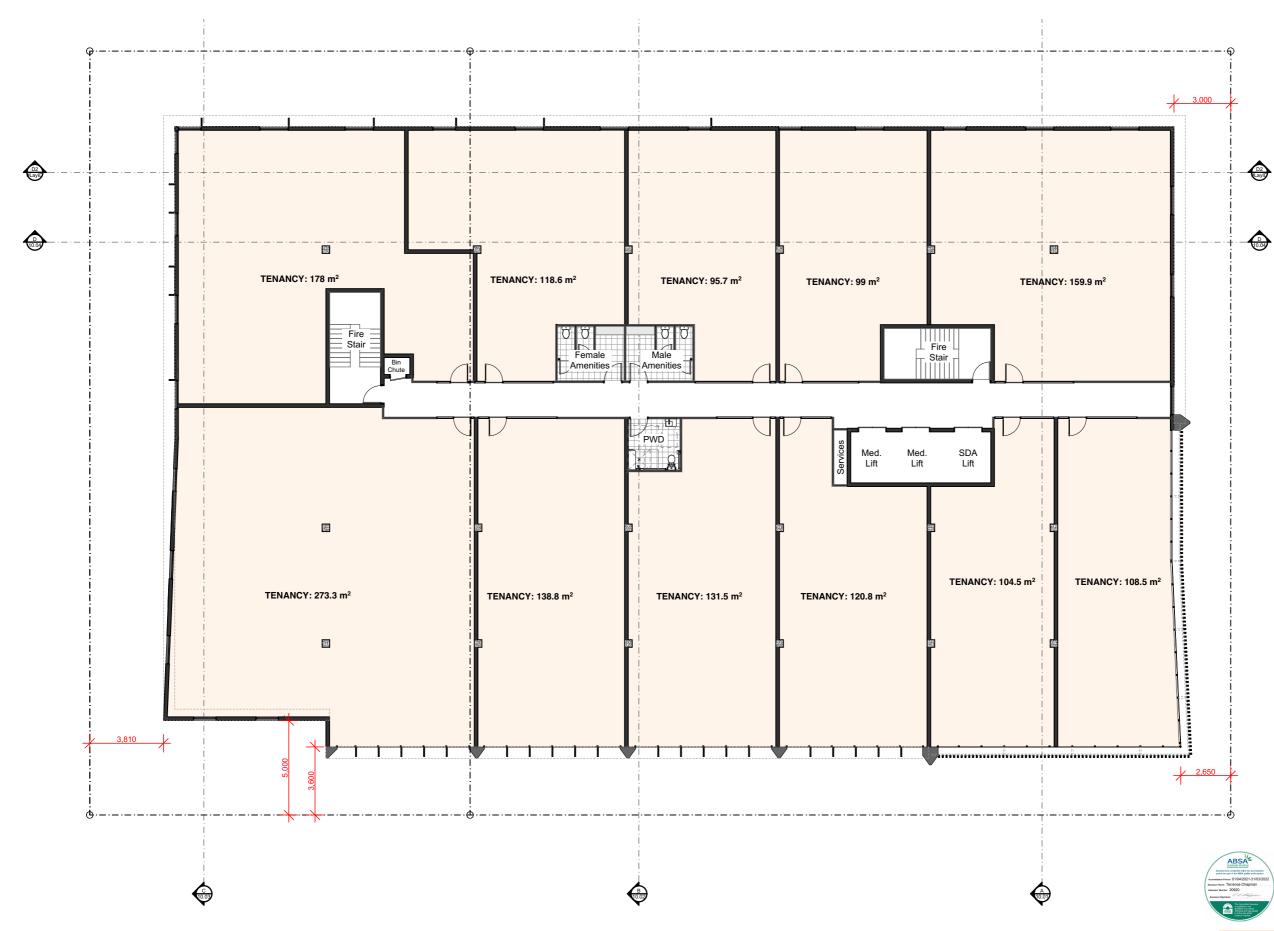

### **Drawing List**

| Drawing No. | Drawing Name              |
|-------------|---------------------------|
| 00.01       | Context & Locality Plans  |
| 01.01       | Site Plan                 |
| 01.02       | Existing Survey           |
| 03.01       | Floor Plan - Basement 4   |
| 03.02       | Floor Plan - Basement 3   |
| 03.03       | Floor Plan - Basement 2   |
| 03.04       | Floor Plan - Basement 1   |
| 03.05       | Floor Plan - Ground Floor |
| 03.06       | Floor Plan - First Floor  |
| 03.07       | Floor Plan - Second Floor |
| 03.08       | Floor Plan - Third Floor  |
| 03.09       | Floor Plan - Fourth Floor |
| 03.10       | Floor Plan - Fifth Floor  |
| 04.01       | Roof Plan                 |
| 09.01       | Elevations - North        |
| 09.02       | Elevations - East         |
| 09.03       | Elevations - South        |
| 09.04       | Elevations - West         |
| 10.01       | Section A                 |
| 10.02       | Section B                 |
| 10.03       | Section C                 |
| 22.01       | North-Eastern Perspective |
| 22.02       | Showground Rd Perspective |
|             |                           |