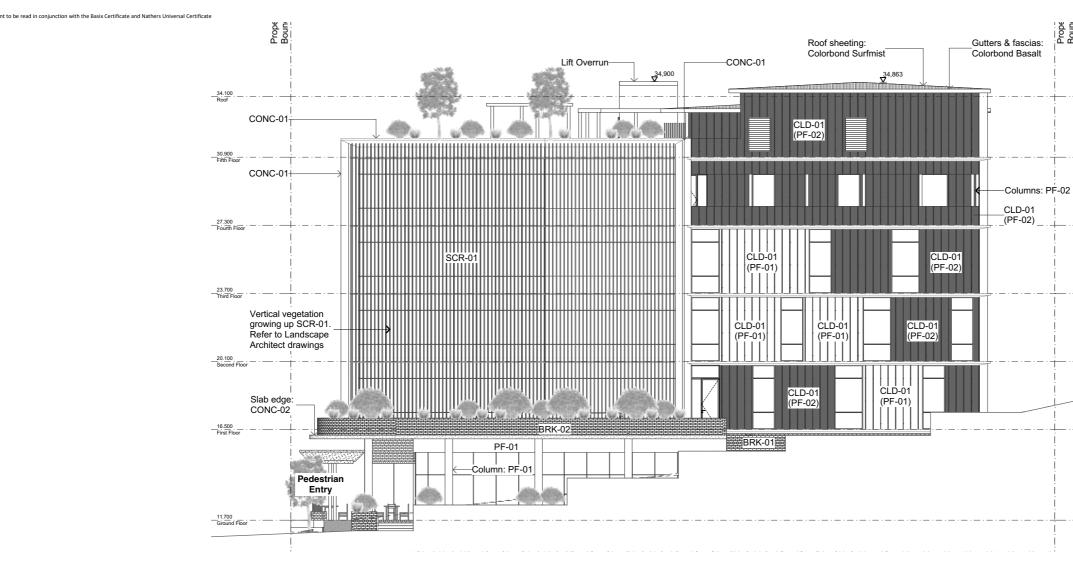

**PF-01** Paint Finish Dulux Natural White

**BRK-01** Austral Bricks Nubrik Pressed Bricks range - Spencer Tan

**CLD-02** Timber-look aluminium cladding Australian Beech

CONC-01 Exposed dark daoncrete finish North, East & West elevations

Architect

Drawn

GA

DS

Project No. 1174-03

- **BRK-02** Austral Bricks La Paloma range Castellana

**CONC-02** Slab extension & expressed columns Eastern elevation only

SCR-01 50 x 50 Aluminium Battens (powdercoated PF-01) @100ctrs

A-DA-09.01

BRK-01

**PF-01** Paint Finish Dulux Natural White

**PF-02** Paint Finish Dulux Teahouse

CLD-02

Austral Bricks Nubrik Pressed Bricks range - Spencer Tan

James Hardie Axon Cladding (400 smooth)

Timber-look aluminium cladding Australian Beech

CONC-01 Exposed dark daoncrete finish North, East & West elevations

BRK-02 Austral Bricks La Paloma range - Castellana

CONC-02 Slab extension & expressed columns Eastern elevation only

Elevations - East

A-DA-09.02

SCR-01 50 x 50 Aluminium Battens (powdercoated PF-01) @100ctrs

Revision

Ε

**PF-01** Paint Finish Dulux Natural White

**PF-02** Paint Finish Dulux Teahouse

**BRK-01** Austral Bricks Nubrik Pressed Bricks range - Spencer Tan

**CLD-02** Timber-look aluminium cladding Australian Beech CONC-01 Exposed dark daoncrete finish North, East & West elevations

**BRK-02** Austral Bricks La Paloma range - Castellana

**CONC-02** Slab extension & expressed columns Eastern elevation only

SCR-01 50 x 50 Aluminium Battens (powdercoated PF-01) @100ctrs

16.500 First Floor 0007108300 09 Mar 2022 ABSA ssessor Terry Chapman ccreditation No. 20920 Accreditation No. Address 60-64 Showground Road , GOSFORD , NSW , 2251 NATIONWIDE HOUSE Name Terrence C Name 20920 The According of the Ac

Elevations - South

**PF-01** Paint Finish Dulux Natural White

**PF-02** Paint Finish Dulux Teahouse

**BRK-01** Austral Bricks Nubrik Pressed Bricks range - Spencer Tan

**CLD-02** Timber-look aluminium cladding Australian Beech

CONC-01 Exposed dark daoncrete finish North, East & West elevations

**BRK-02** Austral Bricks La Paloma range - Castellana

SCR-01 50 x 50 Aluminium Battens (powdercoated PF-01) @100ctrs

**CONC-02** Slab extension & expressed columns Eastern elevation only

\_\_\_\_\_\_\_ Ground Floor

Elevations - West

A-DA-09.04

A Section A Scale 1:200

| Revision |                         |
|----------|-------------------------|
| A        | Preliminary Drawing Set |
| В        | Updated Drawing Set     |
| С        | Updated Drawing Set     |
| D        | Updated Drawing Set     |
| F        | DA Drawings             |