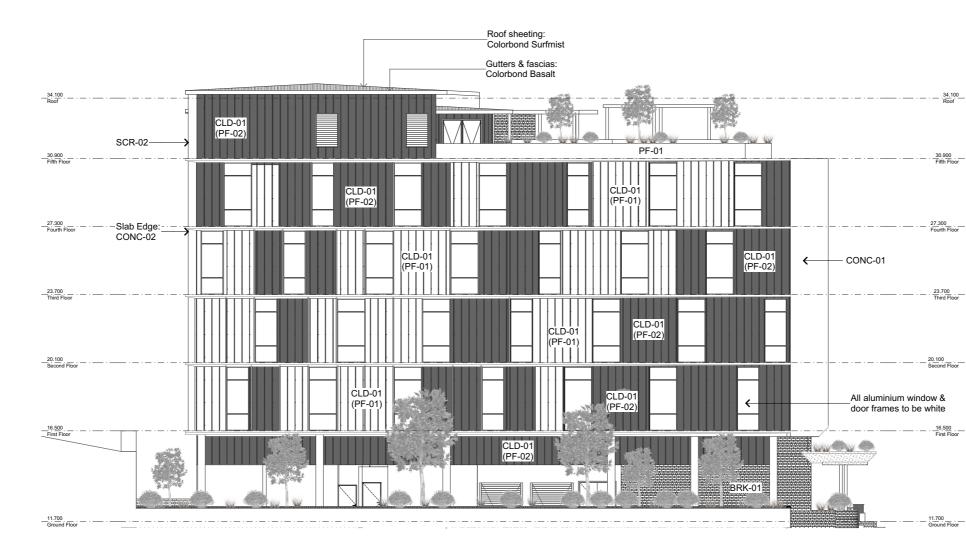

A-DA-09.01

BRK-01

**PF-01** Paint Finish Dulux Natural White

**PF-02** Paint Finish Dulux Teahouse

CLD-02

Austral Bricks Nubrik Pressed Bricks range - Spencer Tan

James Hardie Axon Cladding (400 smooth)

Timber-look aluminium cladding Australian Beech

CONC-01 Exposed dark daoncrete finish North, East & West elevations

BRK-02 Austral Bricks La Paloma range - Castellana

CONC-02 Slab extension & expressed columns Eastern elevation only

Elevations - East

A-DA-09.02