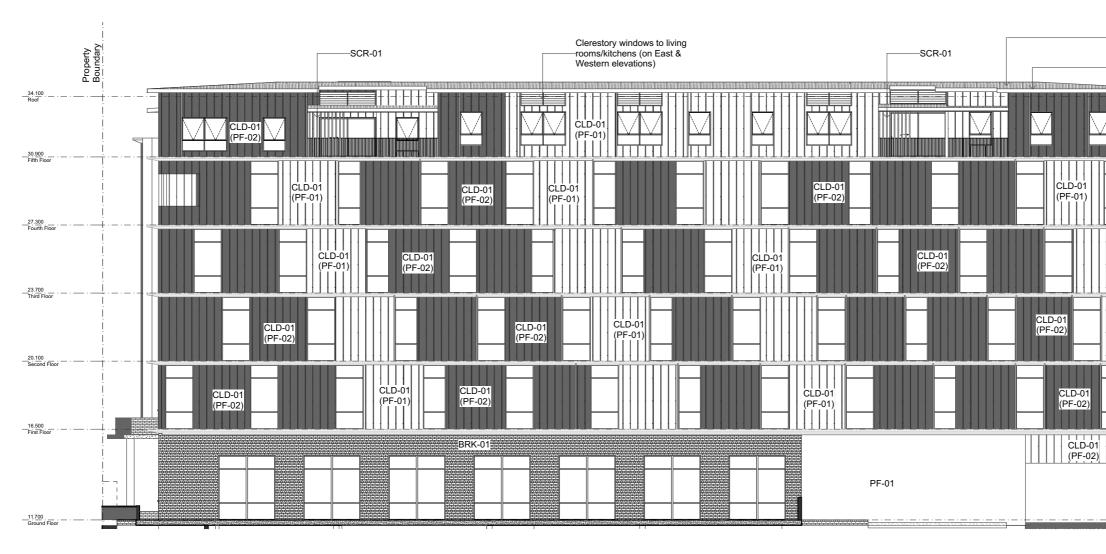

A-DA-09.01

BRK-01

**PF-01** Paint Finish Dulux Natural White

**PF-02** Paint Finish Dulux Teahouse

CLD-02

Austral Bricks Nubrik Pressed Bricks range - Spencer Tan

James Hardie Axon Cladding (400 smooth)

Timber-look aluminium cladding Australian Beech

CONC-01 Exposed dark daoncrete finish North, East & West elevations

BRK-02 Austral Bricks La Paloma range - Castellana

CONC-02 Slab extension & expressed columns Eastern elevation only

Elevations - East

A-DA-09.02

SCR-01 50 x 50 Aluminium Battens (powdercoated PF-01) @100ctrs

Revision

Ε

**PF-01** Paint Finish Dulux Natural White

**PF-02** Paint Finish Dulux Teahouse

**BRK-01** Austral Bricks Nubrik Pressed Bricks range - Spencer Tan

**CLD-02** Timber-look aluminium cladding Australian Beech CONC-01 Exposed dark daoncrete finish North, East & West elevations

**BRK-02** Austral Bricks La Paloma range - Castellana

**CONC-02** Slab extension & expressed columns Eastern elevation only