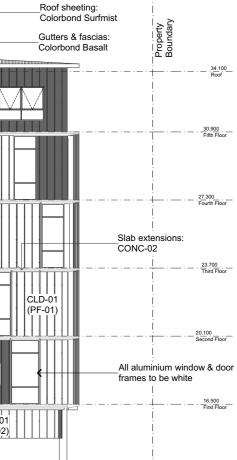

**PF-01** Paint Finish Dulux Natural White

**BRK-01** Austral Bricks Nubrik Pressed Bricks range - Spencer Tan

**CLD-02** Timber-look aluminium cladding Australian Beech

CONC-01 Exposed dark daoncrete finish North, East & West elevations

Architect

Drawn

GA

DS

Project No. 1174-03

- **BRK-02** Austral Bricks La Paloma range Castellana

**CONC-02** Slab extension & expressed columns Eastern elevation only

SCR-01 50 x 50 Aluminium Battens (powdercoated PF-01) @100ctrs

A-DA-09.01

BRK-01

**PF-01** Paint Finish Dulux Natural White

**PF-02** Paint Finish Dulux Teahouse

CLD-02

Austral Bricks Nubrik Pressed Bricks range - Spencer Tan

James Hardie Axon Cladding (400 smooth)

Timber-look aluminium cladding Australian Beech

CONC-01 Exposed dark daoncrete finish North, East & West elevations

BRK-02 Austral Bricks La Paloma range - Castellana

CONC-02 Slab extension & expressed columns Eastern elevation only

Elevations - East

A-DA-09.02

**CLD-02** Timber-look aluminium cladding Australian Beech CONC-01 Exposed dark daoncrete finish North, East & West elevations

**BRK-02** Austral Bricks La Paloma range - Castellana

**CONC-02** Slab extension & expressed columns Eastern elevation only

CONC-01 Exposed dark daoncrete finish North, East & West elevations

**BRK-02** Austral Bricks La Paloma range - Castellana

SCR-01 50 x 50 Aluminium Battens (powdercoated PF-01) @100ctrs

**CONC-02** Slab extension & expressed columns Eastern elevation only