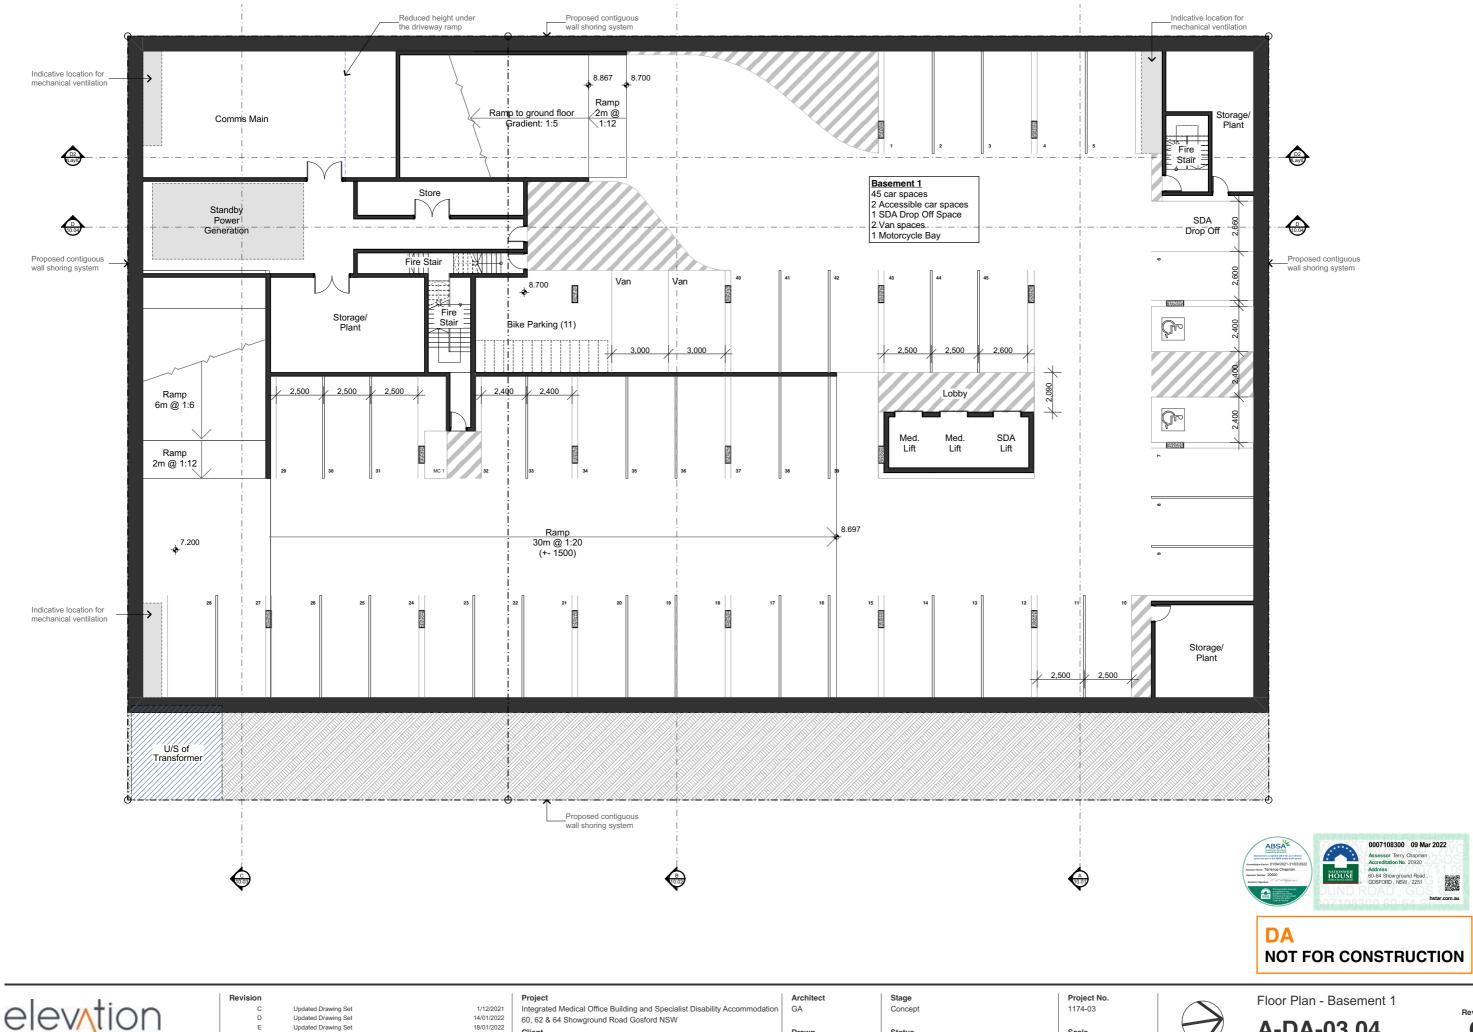

#### **Carparking Numbers**

Basement 1 45 Car spaces 2 Accessible Car spaces 1 SDA Drop off space 2 Van spaces 1 Motorcycle Bay

Basement 2 68 Car spaces 2 Accessible Car spaces 1 Motorcycle Bay

Basement 3 68 Car spaces 2 Accessible Car spaces 1 Motorcycle Bay

Basement 4 35 Car spaces

Total Carparking Numbers 216 Car spaces 6 Accessible Car spaces 3 Motorcycle Bays 1 SDA Drop off space 2 Van spaces

Indated Drawing Se

27/01/2022 4/03/2022

| Project<br>Integrated Medical Office Building and Specialist Disability Accommodation<br>60, 62 & 64 Showground Road Gosford NSW | Architect<br>GA | Stage<br>Concept |
|----------------------------------------------------------------------------------------------------------------------------------|-----------------|------------------|
| Client                                                                                                                           | Drawn           | Status           |
| CHP                                                                                                                              | DS              | DA (NOT I        |