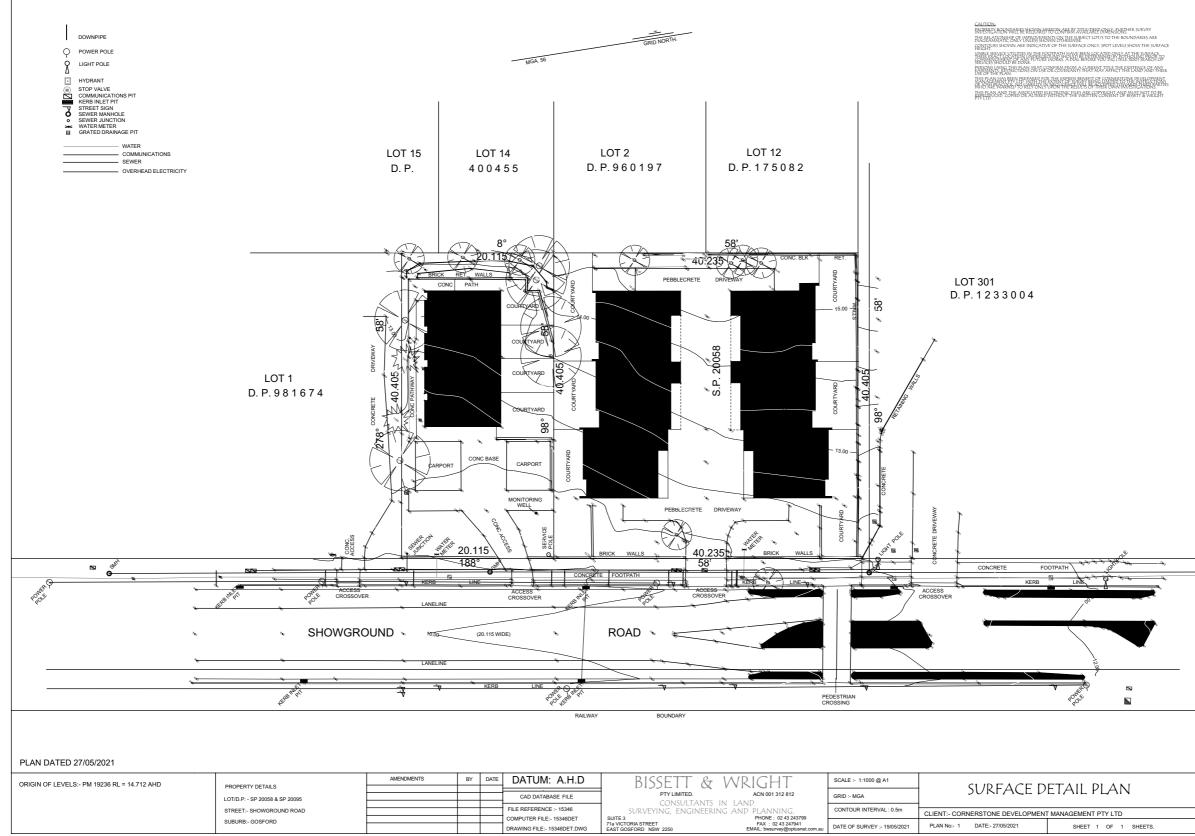

#### **Development Numbers**

| Street Address:<br>Property Description: | 60, 62 and 64 Showground Road, Gosford<br>Lots 1-4 on SP 20095 and Lots 1-6 on SP 20058                                                                                                                                          |
|------------------------------------------|----------------------------------------------------------------------------------------------------------------------------------------------------------------------------------------------------------------------------------|
| Site Area:                               | 2437sqm                                                                                                                                                                                                                          |
| Proposal Description:                    | Mixed use development consisting of an integrated health hub facility and disability accommodation. Retail and medical land uses such as GP clinic, pharmacy, radiology, pathology on the ground level; with 4 levels of medical |