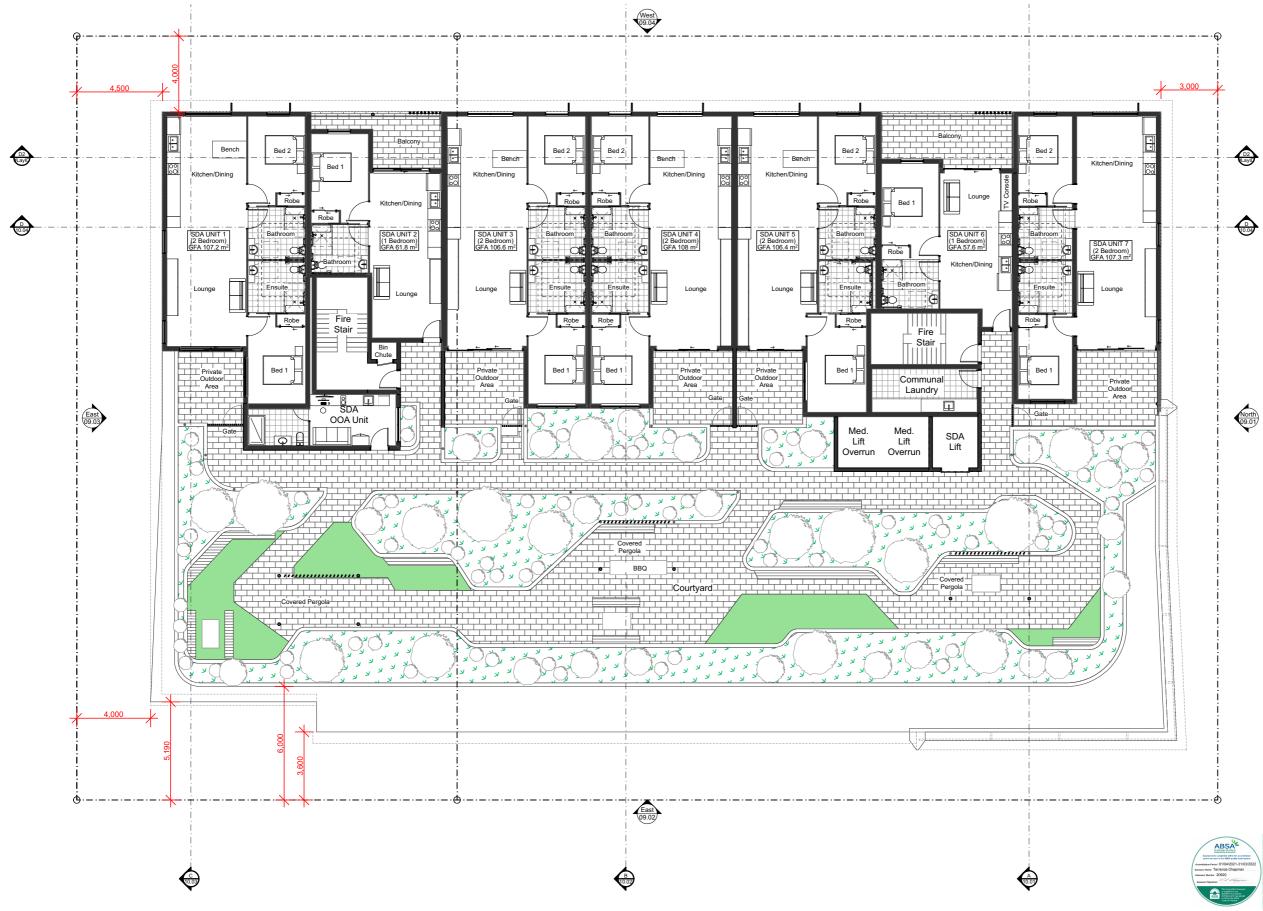

suites above. Level 5 will provide seven specialist disability accommodation units

#### **Carparking Numbers**

Basement 1 45 Car spaces 2 Accessible Car spaces 1 SDA Drop off space 2 Van spaces 1 Motorcycle Bay

Basement 2 68 Car spaces 2 Accessible Car spaces 1 Motorcycle Bay

Basement 3 68 Car spaces 2 Accessible Car spaces 1 Motorcycle Bay

Basement 4 35 Car spaces

Total Carparking Numbers 216 Car spaces 6 Accessible Car spaces 3 Motorcycle Bays 1 SDA Drop off space 2 Van spaces

Indated Drawing Se

27/01/2022 4/03/2022

| Project<br>Integrated Medical Office Building and Specialist Disability Accommodation<br>60, 62 & 64 Showground Road Gosford NSW | Architect<br>GA | Stage<br>Concept |
|----------------------------------------------------------------------------------------------------------------------------------|-----------------|------------------|
| Client                                                                                                                           | Drawn           | Status           |
| CHP                                                                                                                              | DS              | DA (NOT I        |