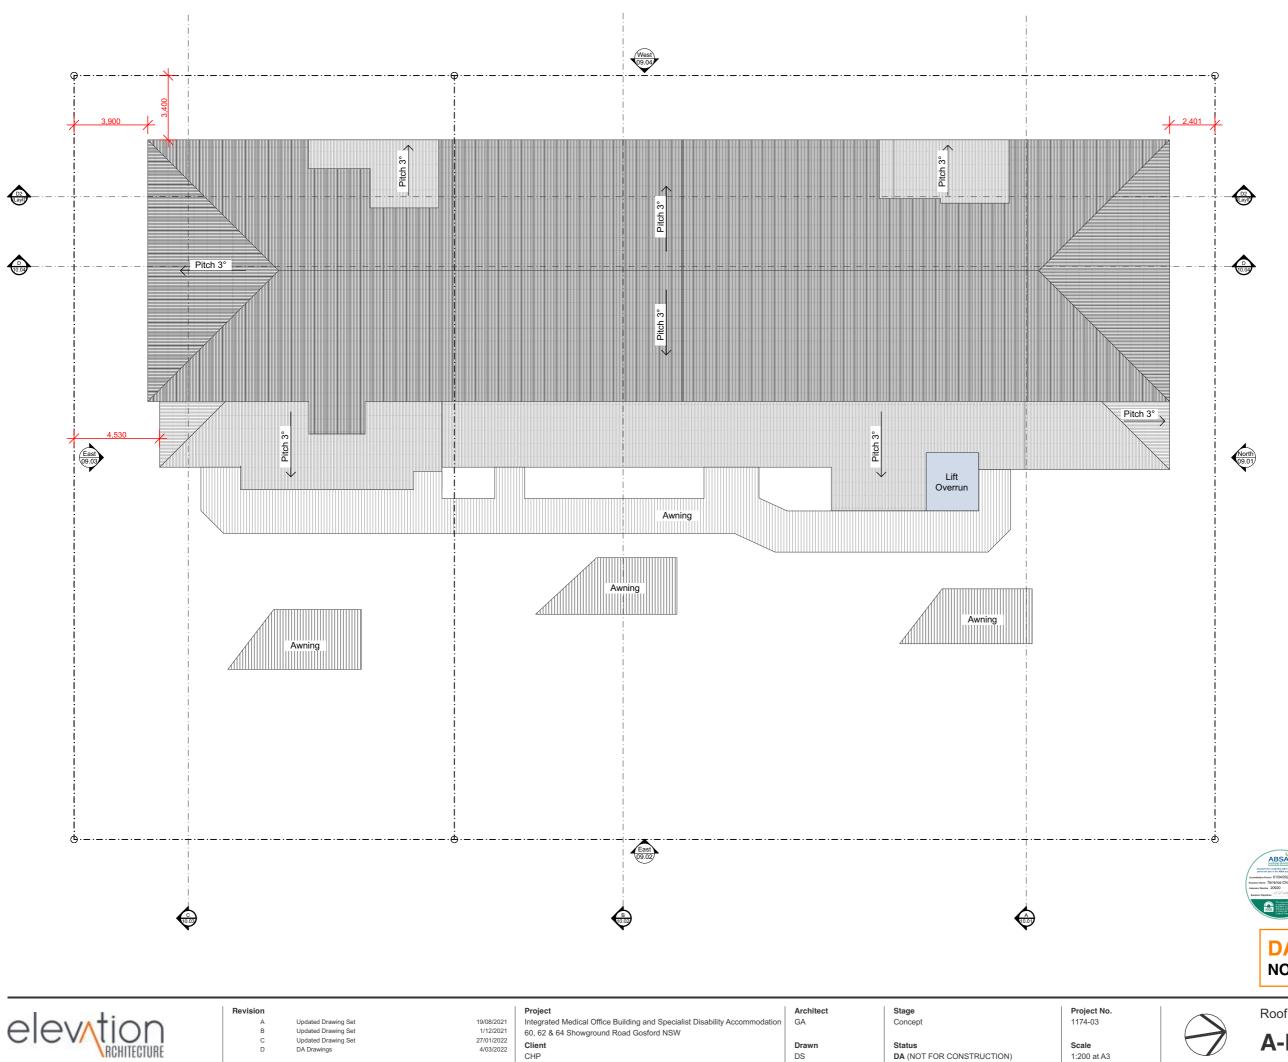

(07) 3251 6900 info@elevationarchitecture.com.au

Roof Plan A-DA-04.01

0007108300 09 Mar 2022

| Basix Requirements Summary - Multi Dwelling |                                                             |                         |                                 |                   |                                                   |                |                  |                         |        |
|---------------------------------------------|-------------------------------------------------------------|-------------------------|---------------------------------|-------------------|---------------------------------------------------|----------------|------------------|-------------------------|--------|
| CHP                                         |                                                             |                         | Prepared by Chapma              |                   | ntal Services                                     |                |                  |                         |        |
| 60-64 Showground Road                       |                                                             |                         | www.basixcertificates.com.au    |                   |                                                   |                | CLIA             |                         |        |
| Gosford NSW 2250                            |                                                             |                         | 1300 004 914                    |                   |                                                   |                |                  | CHA                     | PMA    |
| Water Target                                |                                                             | 40                      | Water Score                     |                   | 40                                                | 1              |                  |                         |        |
| Energy Target                               |                                                             | 20                      | Energy Score                    |                   | 25                                                | -              |                  |                         |        |
| Max. Heating Load is (                      | 41/m2)                                                      |                         |                                 |                   | 36                                                | -              |                  |                         |        |
| Max. Cooling Load is (                      |                                                             | 54                      | Actual Heating Load             |                   |                                                   | -              |                  |                         |        |
| Iviax. Cooling Load is (i                   | vu/m=)                                                      | 32                      | Actual Cooling Load             |                   | 15.8                                              |                |                  |                         |        |
|                                             |                                                             |                         | Basix Co                        | mmitments         |                                                   |                |                  |                         |        |
| Landscaping                                 | Total area o                                                | of garden & I           | awn (m²) 150                    |                   | Area of indi                                      | genous/low     | water use p      | lants (m <sup>2</sup> ) | 100    |
| Fixtures                                    | Shower hea                                                  | ads                     | 3 star (> 7.5 but <= 9          | 1/min)            | Toilets                                           | 4 star         |                  | All taps                | 4 star |
| Tixtures                                    | Shower nee                                                  | 105                     | 5 5tal (* 7.5 6at 4 5           | <b>E</b> //       | Tonets                                            | 4 3(0)         |                  | All taps                | 4 3(0) |
| Alternative Water                           | n/a                                                         |                         |                                 |                   |                                                   |                |                  |                         |        |
| Pool and Spa                                | n/a                                                         |                         |                                 |                   |                                                   |                |                  |                         |        |
|                                             | Hot water s                                                 | vetem                   | Gas instantaneous               |                   |                                                   | Rating         | 4 star           |                         |        |
|                                             | Bathroom                                                    |                         | Individual fan, ducted          | to facade or r    | oof                                               | with           |                  | witch on/off            |        |
|                                             | Kitchen ver                                                 |                         | Individual fan, ducted f        |                   |                                                   | with           |                  | on / timer off          |        |
|                                             | Laundry ver                                                 |                         | Individual fan, ducted f        |                   |                                                   | with           |                  | witch on/off            |        |
| _                                           | Cooling - liv                                               |                         | 1-phase airconditioning         |                   |                                                   | Rating         | 2 star ave       |                         |        |
| Energy                                      | Cooling - be                                                |                         | 1-phase airconditionin          |                   |                                                   | Rating         | 2 star ave       |                         |        |
|                                             | Heating - liv                                               |                         | 1-phase airconditionin          |                   |                                                   | Rating         | 2 star ave       |                         | n/a    |
|                                             | Heating - b                                                 |                         | 1-phase airconditionin          |                   |                                                   | Rating         | 2 star ave       |                         | 1      |
|                                             | Alternate E                                                 |                         | Photovoltaic system at          |                   | e at least                                        | n/a            |                  | atts of electri         | city   |
|                                             | Gas cookto                                                  | p & electric o          | oven (                          | Outdoor cloth     |                                                   |                |                  | or clothesline          |        |
| h                                           |                                                             |                         |                                 |                   |                                                   |                |                  |                         |        |
|                                             |                                                             | Thermal Per             | formance Assessment             | Based on the      | Following R                                       | equirement     | ts               |                         |        |
| Floor Types                                 | Suspended                                                   | concrete sla            | b                               | with              | No insulatio                                      | on required    |                  |                         |        |
|                                             |                                                             |                         | 15 days                         |                   |                                                   | -              |                  |                         |        |
| Floor Coverings                             | Tiles                                                       | Wet araes /<br>Bedrooms | Living                          |                   | Timber<br>Concrete                                | n/a<br>n/a     |                  |                         |        |
| -                                           | Carpet                                                      | Bedrooms                |                                 |                   | Concrete                                          | n/a            |                  |                         |        |
| External Walls                              | Timber fran                                                 | ned Fibro cla           | d                               | with              | Sarking and                                       | R2.0 bulk i    | nsulation        | Colour                  | Medium |
| Internal Walls                              | Plasterboar                                                 | d                       |                                 | with              | No insulatio                                      | on required    |                  |                         |        |
| Party Walls                                 | Derel light                                                 | weight party            | wall avatam                     |                   | or equivale                                       |                |                  |                         |        |
| Party Walls                                 | BUI'di ligiti i                                             | weight party            | wall system                     | with              | or equivale                                       | iii.           |                  |                         |        |
| Ceilings (roof over)                        | Concrete al                                                 | oove plasterb           | ooard                           | with              | R2.5 unders                                       | alab insulati  | on               |                         |        |
| Roof                                        | Concrete                                                    |                         |                                 | with              | Waterproof                                        | membrane       | e only           |                         |        |
|                                             | AF single gl                                                | azed clear              |                                 | Group A           | ALM-001-0                                         | 1   U-Value    | 6.70 or less     | SHGC 0.57               | +/- 5% |
|                                             |                                                             |                         |                                 |                   |                                                   |                |                  | SHGC 0.70 -             |        |
| Windows and Doors                           | to all window:                                              | s and glazed do         | ors unless noted otherwise      | 0.00p -           |                                                   | - ,            |                  |                         | ,      |
| willows and bools                           | Group A windows are Awning, Bifold, Casement or Tilt'n'turn |                         |                                 |                   | Group A doors are Bifold, Entry, French or Hinged |                |                  |                         |        |
|                                             |                                                             |                         |                                 |                   | Group B doors                                     |                |                  |                         |        |
|                                             | AF = Aluminiu                                               | m Framed                | TB = Thermally Broken Alun      | ninium Framed     |                                                   | TF = Timber F  | ramed            | 1                       |        |
|                                             | If the Universi                                             | al Certificate in       | dicates downlights, then the    | se are to he non  | wentilated I FF                                   | / fluorescent  |                  |                         |        |
|                                             |                                                             |                         | o be fitted with self-closing a |                   |                                                   |                |                  |                         |        |
|                                             |                                                             |                         | be installed in accordance w    |                   |                                                   |                |                  |                         |        |
|                                             |                                                             |                         | veen this document and the      |                   |                                                   | athene Cost Co | ate chall tota   |                         |        |
|                                             | ij uiere is a al                                            | screpunCy Detw          | reen unis uocument and the      | vainers Certifici | ute, then the Ni                                  | uners certific | ute snull take p | receveriCe              |        |