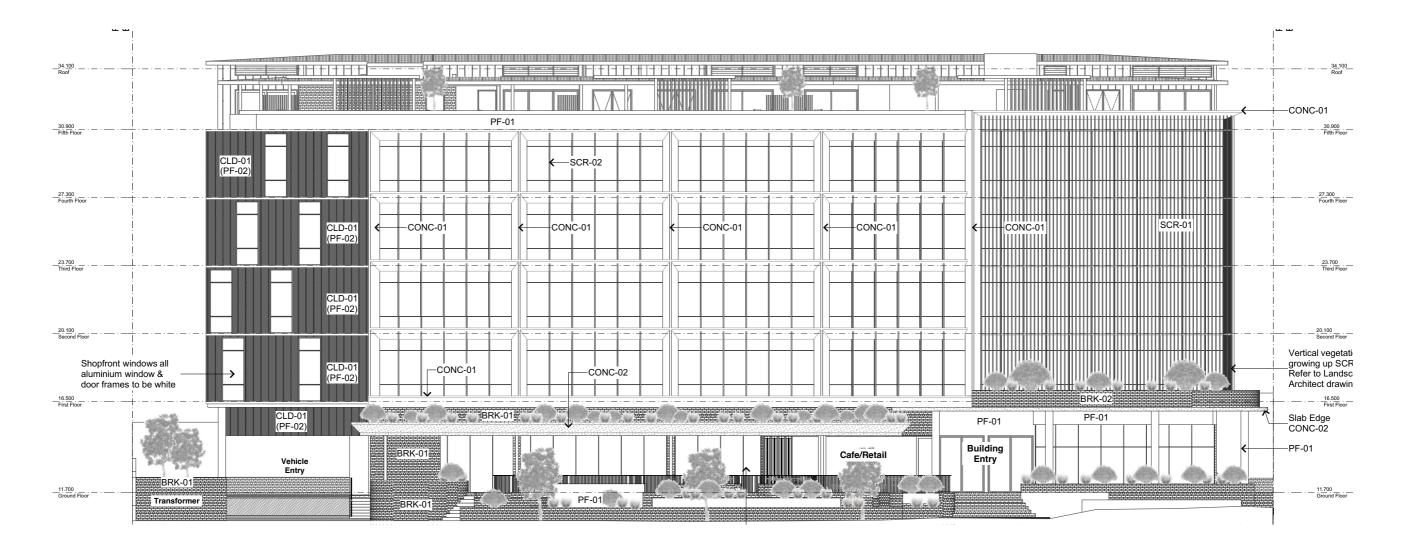

**PF-01** Paint Finish Dulux Natural White

**BRK-01** Austral Bricks Nubrik Pressed Bricks range - Spencer Tan

**CLD-02** Timber-look aluminium cladding Australian Beech

CONC-01 Exposed dark daoncrete finish North, East & West elevations

Architect

Drawn

GA

DS

Project No. 1174-03

- **BRK-02** Austral Bricks La Paloma range Castellana

**CONC-02** Slab extension & expressed columns Eastern elevation only

SCR-01 50 x 50 Aluminium Battens (powdercoated PF-01) @100ctrs

A-DA-09.01

BRK-01

**PF-01** Paint Finish Dulux Natural White

**PF-02** Paint Finish Dulux Teahouse

CLD-02

Austral Bricks Nubrik Pressed Bricks range - Spencer Tan

James Hardie Axon Cladding (400 smooth)

Timber-look aluminium cladding Australian Beech

CONC-01 Exposed dark daoncrete finish North, East & West elevations

BRK-02 Austral Bricks La Paloma range - Castellana

CONC-02 Slab extension & expressed columns Eastern elevation only

Elevations - East

A-DA-09.02

SCR-01 50 x 50 Aluminium Battens (powdercoated PF-01) @100ctrs

Revision

Ε

**PF-01** Paint Finish Dulux Natural White

**PF-02** Paint Finish Dulux Teahouse

**BRK-01** Austral Bricks Nubrik Pressed Bricks range - Spencer Tan

**CLD-02** Timber-look aluminium cladding Australian Beech CONC-01 Exposed dark daoncrete finish North, East & West elevations

**BRK-02** Austral Bricks La Paloma range - Castellana

**CONC-02** Slab extension & expressed columns Eastern elevation only

SCR-01 50 x 50 Aluminium Battens (powdercoated PF-01) @100ctrs

16.500 First Floor 0007108300 09 Mar 2022 ABSA ssessor Terry Chapman ccreditation No. 20920 Accreditation No. Address 60-64 Showground Road , GOSFORD , NSW , 2251 NATIONWIDE HOUSE Name Terrence C Name 20920 The According of the Ac

Elevations - South

**PF-01** Paint Finish Dulux Natural White

**PF-02** Paint Finish Dulux Teahouse

**BRK-01** Austral Bricks Nubrik Pressed Bricks range - Spencer Tan

**CLD-02** Timber-look aluminium cladding Australian Beech

CONC-01 Exposed dark daoncrete finish North, East & West elevations

**BRK-02** Austral Bricks La Paloma range - Castellana

SCR-01 50 x 50 Aluminium Battens (powdercoated PF-01) @100ctrs

**CONC-02** Slab extension & expressed columns Eastern elevation only