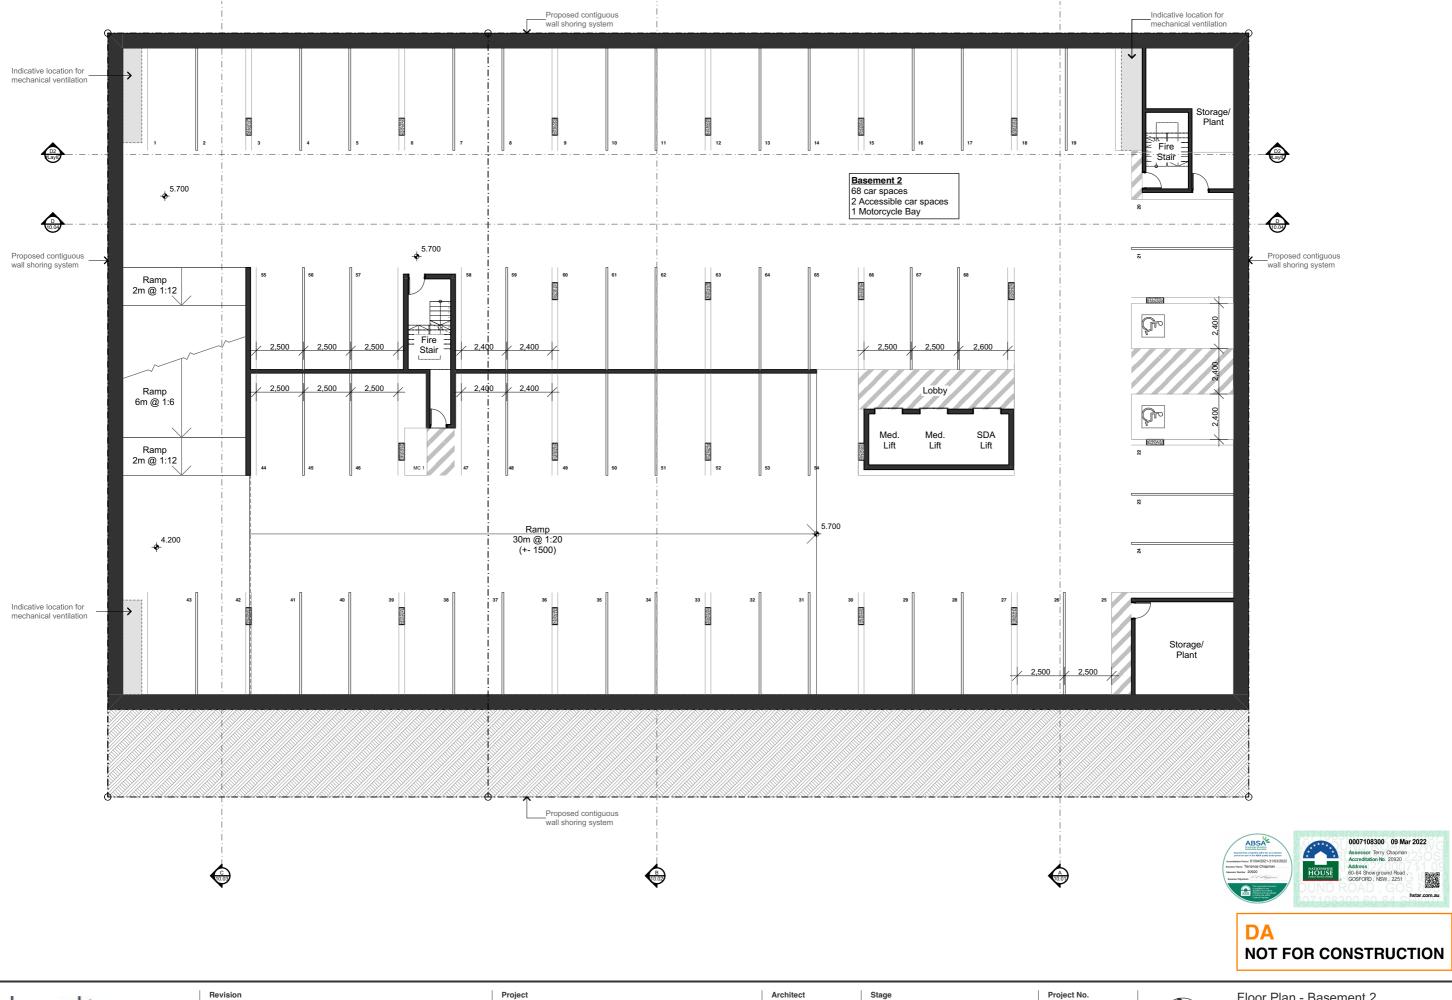

#### **Carparking Numbers**

Basement 1 45 Car spaces 2 Accessible Car spaces 1 SDA Drop off space 2 Van spaces 1 Motorcycle Bay

Basement 2 68 Car spaces 2 Accessible Car spaces 1 Motorcycle Bay

Basement 3 68 Car spaces 2 Accessible Car spaces 1 Motorcycle Bay

Basement 4 35 Car spaces

Total Carparking Numbers 216 Car spaces 6 Accessible Car spaces 3 Motorcycle Bays 1 SDA Drop off space 2 Van spaces

Indated Drawing Se

27/01/2022 4/03/2022

| Project<br>Integrated Medical Office Building and Specialist Disability Accommodation<br>60, 62 & 64 Showground Road Gosford NSW | Architect<br>GA | Stage<br>Concept |
|----------------------------------------------------------------------------------------------------------------------------------|-----------------|------------------|
| Client                                                                                                                           | Drawn           | Status           |
| CHP                                                                                                                              | DS              | DA (NOT I        |