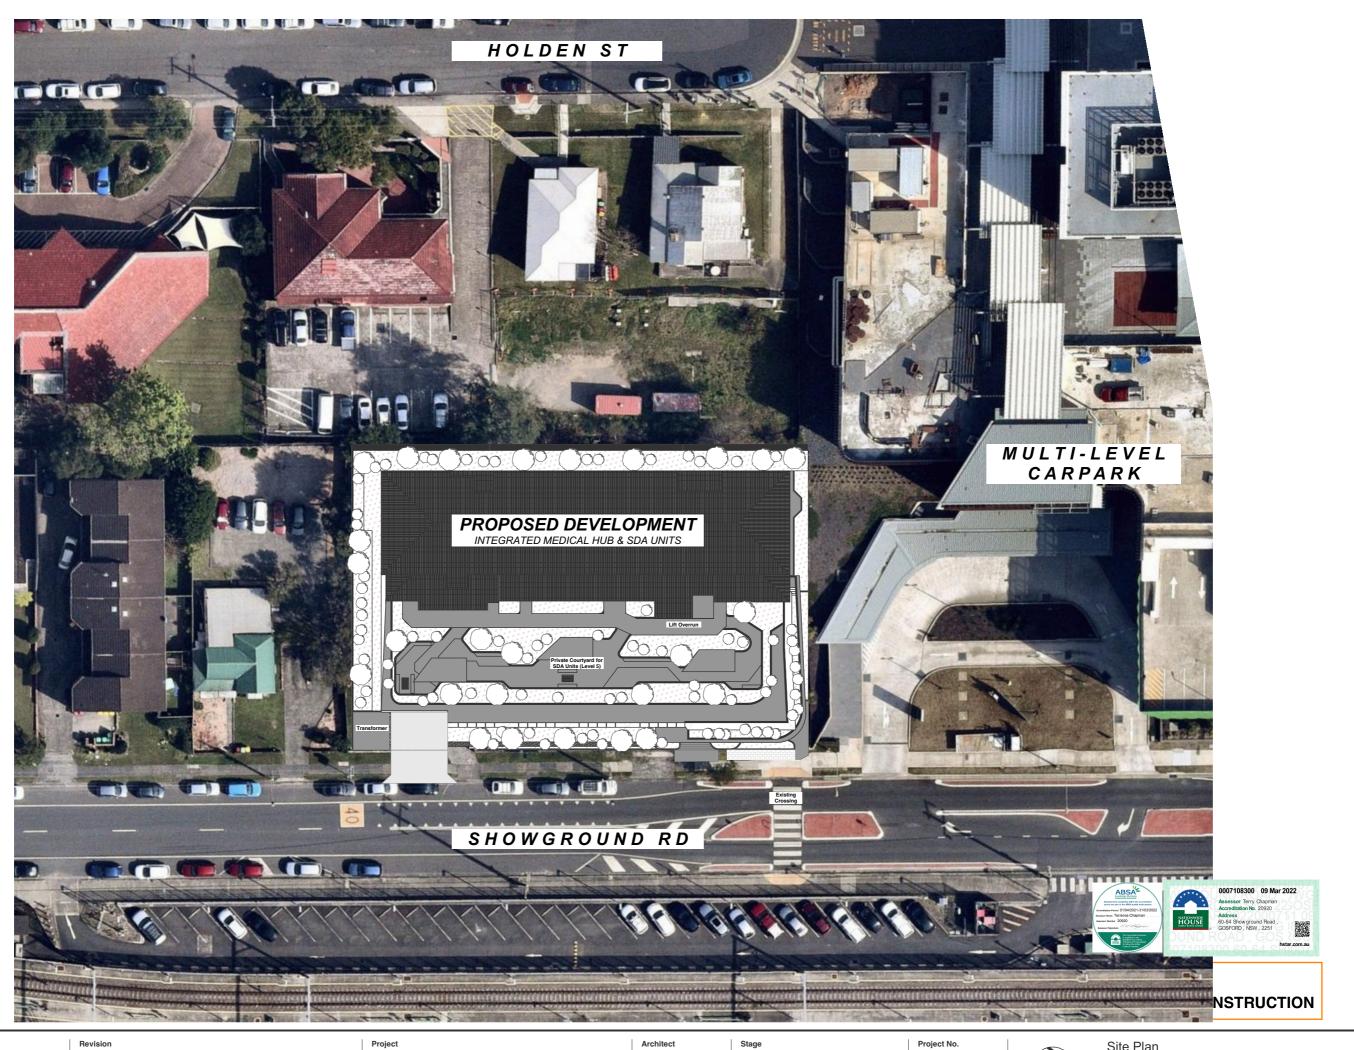

# **Integrated Medical Office Building and Specialist Disability Accommodation**

#### **Development Numbers**

| Street Address:<br>Property Description: | 60, 62 and 64 Showground Road, Gosford<br>Lots 1-4 on SP 20095 and Lots 1-6 on SP 20058                                                                                                                                          |
|------------------------------------------|----------------------------------------------------------------------------------------------------------------------------------------------------------------------------------------------------------------------------------|
| Site Area:                               | 2437sqm                                                                                                                                                                                                                          |
| Proposal Description:                    | Mixed use development consisting of an integrated health hub facility and disability accommodation. Retail and medical land uses such as GP clinic, pharmacy, radiology, pathology on the ground level; with 4 levels of medical |

suites above. Level 5 will provide seven specialist disability accommodation units

Context & Locality Plans

A-DA-00.01

| e | ev∧ | tion |
|---|-----|------|
|   |     |      |

| ision |                     |
|-------|---------------------|
| A     | Updated Site Plan   |
| В     | Updated Drawing Set |
| С     | DA Drawings         |
|       |                     |