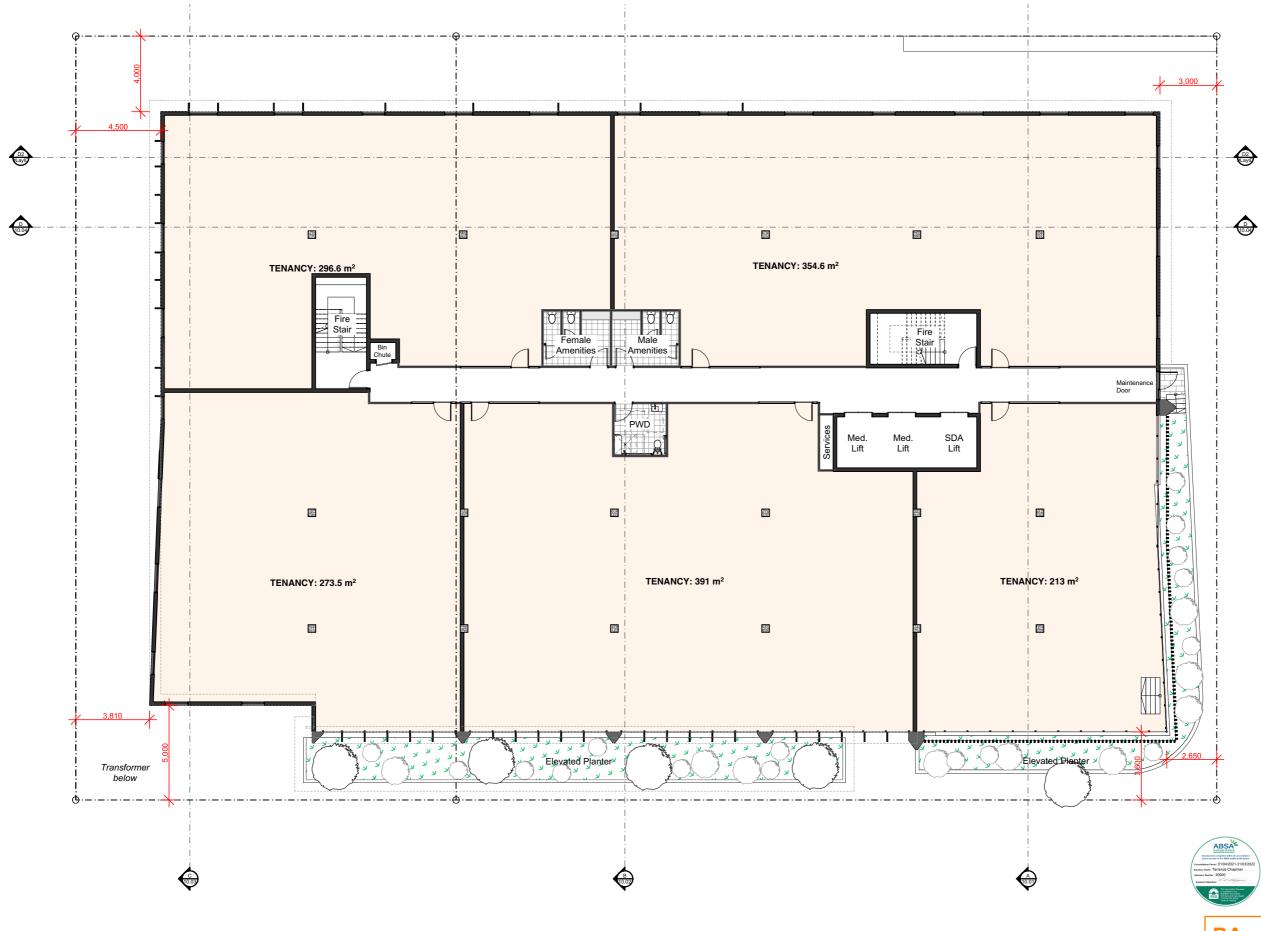

suites above. Level 5 will provide seven specialist disability accommodation units